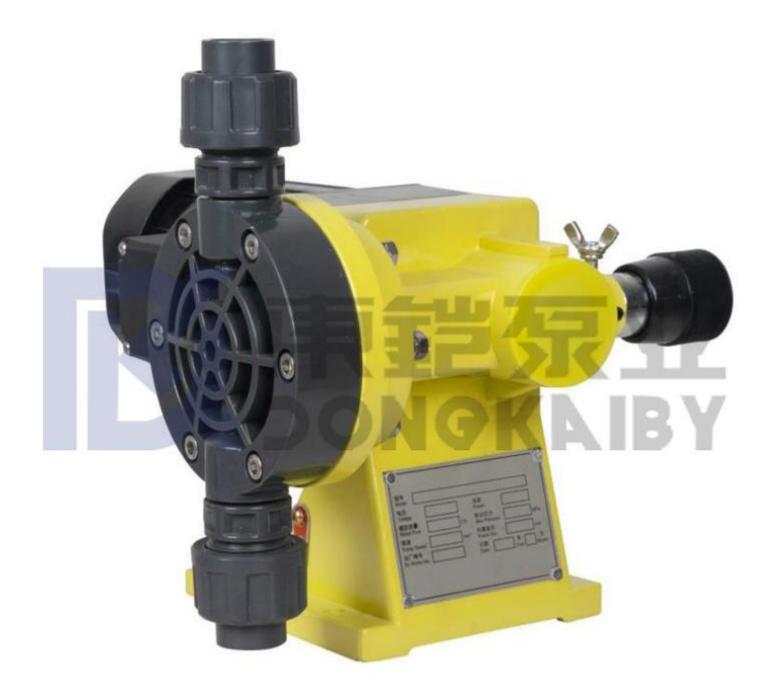

### 1. Product Introduction of Spring Return Diaphragm Metering Pumps

JCM/JWM serries mechanical diaphragm metering pumps are spring type pumps with micro motor and reducer. It is robust and oil-free design. The rated power is only 90W, while the max pressure can be up to 10 bars, and max capacity can be up to 150lph. It is an ideal metering pump for all chemical dosing applications. It is widely used in water treatment application, such as acid, chroline, sodium hydroxide and so on.

The reduction gearbox is of a standard endless screw plus worm-wheel type, supported by bearings, fully lubricated in an oil-bath.

The mechanism for the variation of the stroke length is a positive fore-stroke, spring return type, that is operated by an eccentric; this makes the diaphragm move forward (discharging phase) for all the stroke length, while the spring in continuous tension causes the comeback of the diaphragm (suction phase).

Features

\*Robust and simple design with flow up to 150lph;

\*Connection is flexible for both union or PE hose;

\*Motor can both AC or DC powered.

\*Different materials for wetted parts option.

Applications