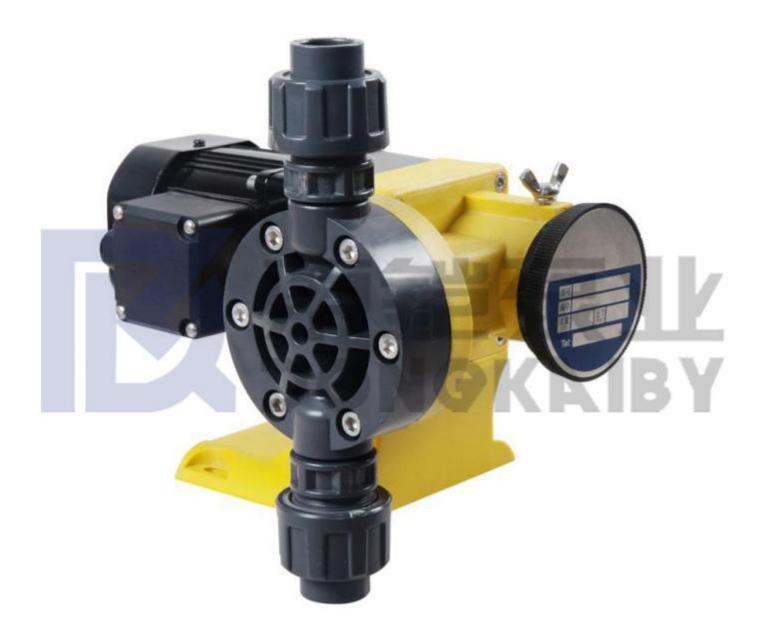

### 1. Product Introduction of Spring Return Diaphragm Metering Pumps

JCM/JWM serries mechanical diaphragm metering pumps are spring type pumps with micro motor and reducer. It is robust and oil-free design. The rated power is only 90W, while the max pressure can be up to 10 bars, and max capacity can be up to 150lph. It is an ideal metering pump for all chemical dosing applications. It is widely used in water treatment application, such as acid, chroline, sodium hydroxide and so on.

The reduction gearbox is of a standard endless screw plus worm-wheel type, supported by bearings, fully lubricated in an oil-bath.

The mechanism for the variation of the stroke length is a positive fore-stroke, spring return type, that is operated by an eccentric; this makes the diaphragm move forward (discharging phase) for all the stroke length, while the spring in continuous tension causes the comeback of the diaphragm (suction phase).

Features

\*Robust and simple design with flow up to 150lph;

\*Connection is flexible for both union or PE hose;

\*Motor can both AC or DC powered.

\*Different materials for wetted parts option.

Applications