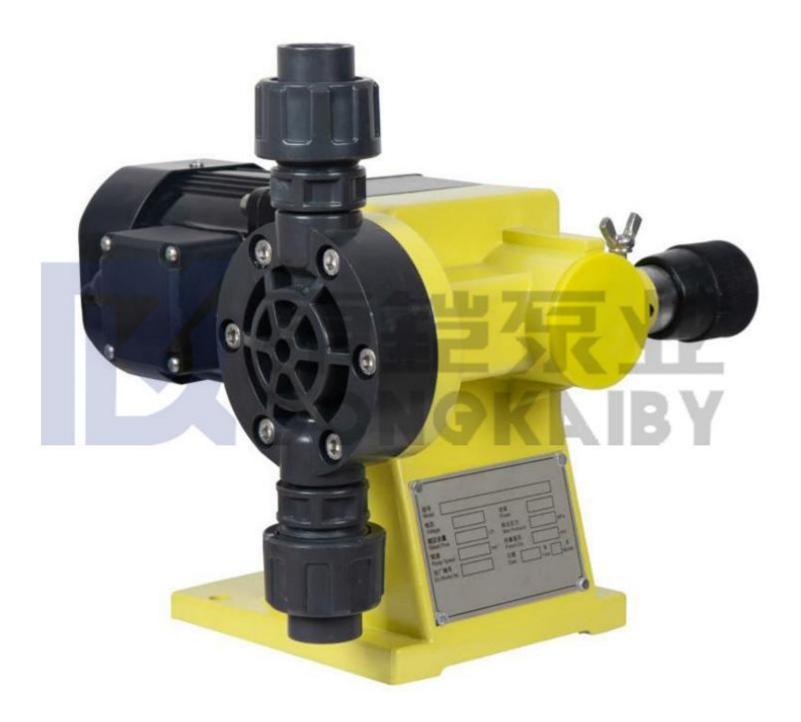

### 1. Product Introduction of Spring Return Diaphragm Metering Pumps

JCM/JWM serries mechanical diaphragm metering pumps are spring type pumps with micro motor and reducer. It is robust and oil-free design. The rated power is only 90W, while the max pressure can be up to 10 bars, and max capacity can be up to 150lph. It is an ideal metering pump for all chemical dosing applications. It is widely used in water treatment application, such as acid, chroline, sodium hydroxide and so on.

The reduction gearbox is of a standard endless screw plus worm-wheel type, supported by bearings, fully lubricated in an oil-bath.

The mechanism for the variation of the stroke length is a positive fore-stroke, spring return type, that is operated by an eccentric; this makes the diaphragm move forward (discharging phase) for all the stroke length, while the spring in continuous tension causes the comeback of the diaphragm (suction phase).

Features

\*Robust and simple design with flow up to 150lph;

\*Connection is flexible for both union or PE hose;

\*Motor can both AC or DC powered.

\*Different materials for wetted parts option.

Applications