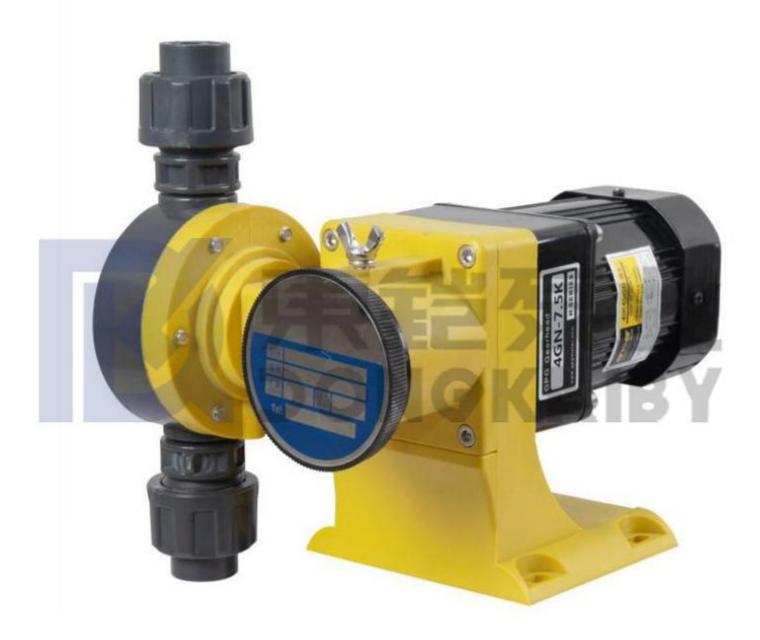

### 1. Product Introduction of Spring Return Diaphragm Metering Pumps

JCM/JWM serries mechanical diaphragm metering pumps are spring type pumps with micro motor and reducer. It is robust and oil-free design. The rated power is only 90W, while the max pressure can be up to 10 bars, and max capacity can be up to 150lph. It is an ideal metering pump for all chemical dosing applications. It is widely used in water treatment application, such as acid, chroline, sodium hydroxide and so on.

The reduction gearbox is of a standard endless screw plus worm-wheel type, supported by bearings, fully lubricated in an oil-bath.

The mechanism for the variation of the stroke length is a positive fore-stroke, spring return type, that is operated by an eccentric; this makes the diaphragm move forward (discharging phase) for all the stroke length, while the spring in continuous tension causes the comeback of the diaphragm (suction phase).

Features

\*Robust and simple design with flow up to 150lph;

\*Connection is flexible for both union or PE hose;

\*Motor can both AC or DC powered.

\*Different materials for wetted parts option.

Applications